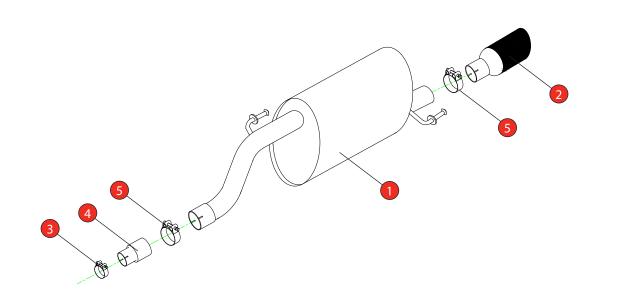

| NO.    | PART NO.   | DESCRIPTION                              | QTY | E-MARK | N/A      |
|--------|------------|------------------------------------------|-----|--------|----------|
| 1      | 861GM      | Rear Silencer                            | 1   | DATE   | 22/11/16 |
| 2      | Z023.10055 | Ø100mm Black Ceramic Coated Daytona Trim | 1   | ISSUE  | 00       |
| Fit Ki | Fit Kit    |                                          |     |        | M.Ydlibi |
| 3      | Z016.10002 | 51-55mm Clamp                            | 1   |        |          |
| 4      | AD84       | Adaptor                                  | 1   |        |          |
| 5      | Z016.10064 | 65mm H/D Clamp                           | 2   |        |          |